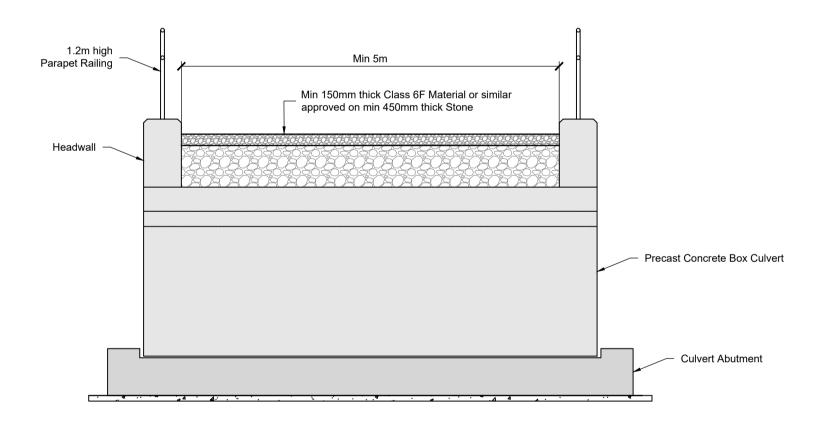

Section of a Bottomless Arch Culvert Crossing scale 1:50

Section of a Bottomless Box Culvert Crossing Scale 1:50

Bottomless Arch Culvert Crossing

**Bottomless Box Culvert Crossing** 

DO NOT SCALE FROM THIS DRAWING. USE FIGURED DIMENSIONS IN ALL CASES. VERIFY DIMENSIONS ON SITE AND REPORT ANY DISCREPANCIES TO THE DESIGNERS IMMEDIATELY.