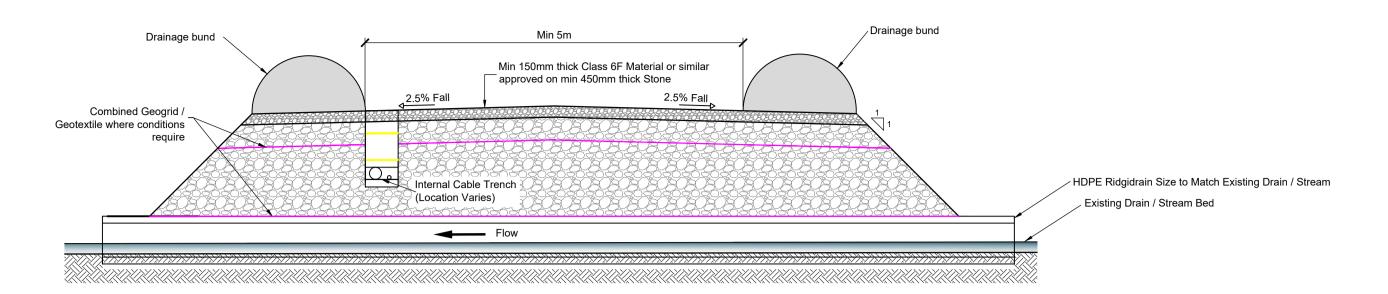

New Land Drain / Stream Crossing Detail - Longitudinal Section Scale 1:50

New Land Drain / Stream Crossing Detail - Cross Section Scale 1:50

Widening Detail of Existing Land Drain / Stream Crossing Detail Scale 1:50