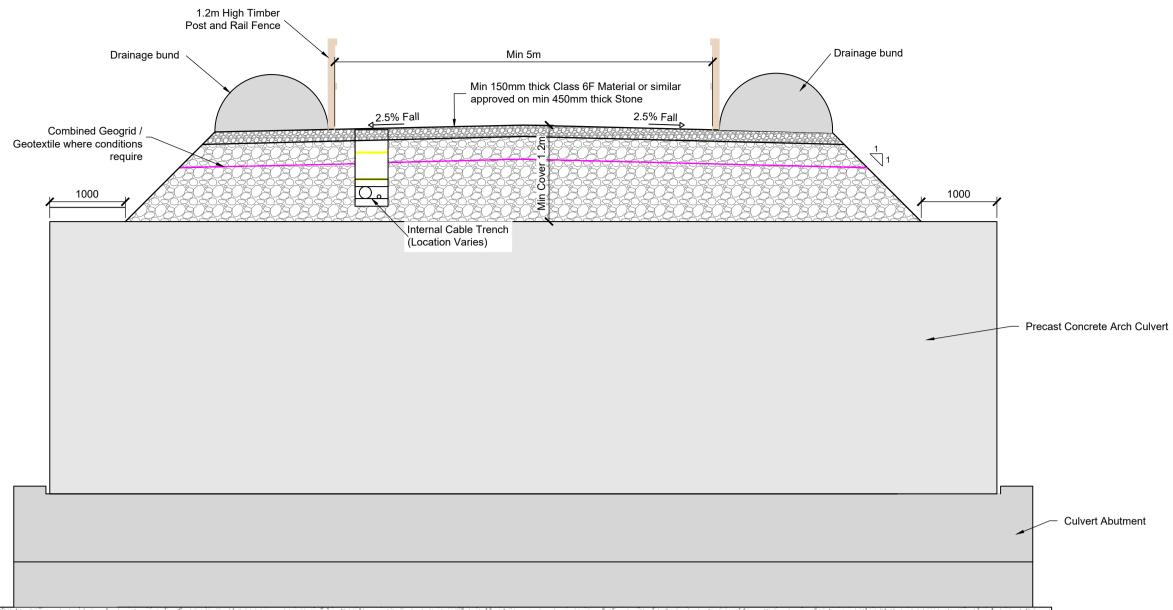

Section of a Bottomless Arch Culvert Crossing scale 1:50

Section of a Bottomless Box Culvert Crossing Scale 1:50

Bottomless Arch Culvert Crossing

**Bottomless Box Culvert Crossing** 

DO NOT SCALE FROM THIS DRAWING. USE FIGURED DIMENSIONS IN ALL CASES. VERIFY DIMENSIONS ON SITE AND REPORT ANY DISCREPANCIES TO THE DESIGNERS IMMEDIATELY.