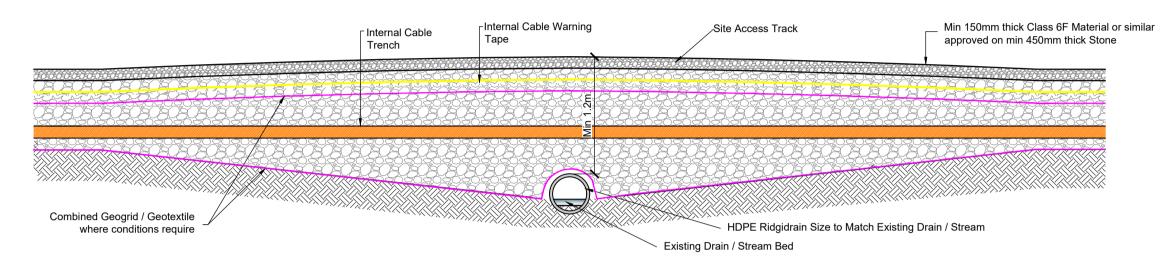

New Land Drain / Stream Crossing Detail - Longitudinal Section Scale 1:50

New Land Drain / Stream Crossing Detail - Cross Section Scale 1:50

Widening Detail of Existing Land Drain / Stream Crossing Detail Scale 1:50