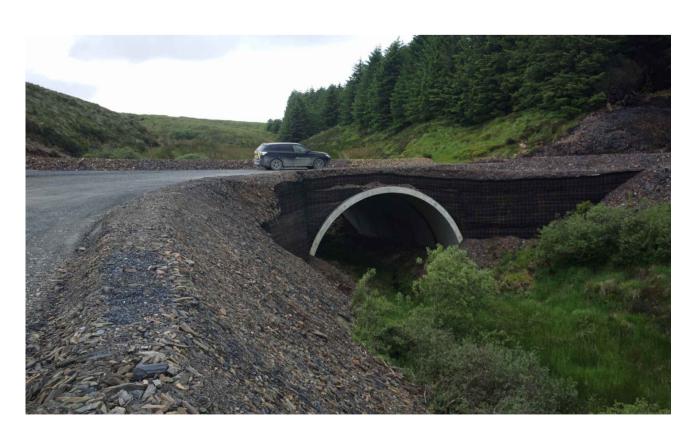

New Land Drain / Stream Crossing Detail - Longitudinal Section Scale 1:50



New Land Drain / Stream Crossing Detail - Cross Section Scale 1:50



Widening Detail of Existing Land Drain / Stream Crossing Detail Scale 1:50



Section of a Bottomless Arch Culvert Crossing scale 1:50



Section of a Bottomless Box Culvert Crossing Scale 1:50



Bottomless Arch Culvert Crossing



**Bottomless Box Culvert Crossing** 

DO NOT SCALE FROM THIS DRAWING. USE FIGURED DIMENSIONS IN ALL CASES. VERIFY DIMENSIONS ON SITE AND REPORT ANY DISCREPANCIES TO THE DESIGNERS IMMEDIATELY.

THIS DRAWING TO BE READ IN CONJUNCTION WITH THE DESIGNERS SPECIFICATION.

© THIS DRAWING IS COPYRIGHT AND MAY ONLY BE REPRODUCED WITH THE DESIGNERS PERMISSION.

NOTES:

ALL DRAWINGS ARE TO BE READ IN CONJUNCTION WITH ALL RELEVANT SPECIFICATIONS, BILLS OF QUANTITIES, ARCHITECTURAL, SERVICES AND ENGINEERING DRAWINGS.

- ALL LEVELS ARE IN METRES RELATED TO ORDNANCE DATUM MALIN HEAD.
- 3. ANY DISCREPANCIES BETWEEN THESE DOCUMENTS SHALL BE BROUGHT TO THE ATTENTION OF THE ENGINEER.
- 4. DRAWINGS ARE NOT TO BE SCALED.
- 5. ALL DIMENSIONS ARE IN MILLIMETRES, UNLESS NOTED